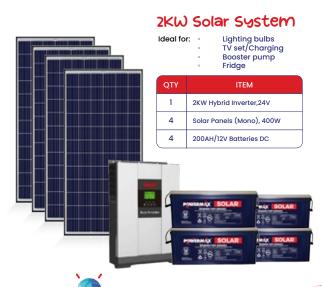

#### 2KW Solar System

 Image: Constraint of the state of the s

➡~We light the World