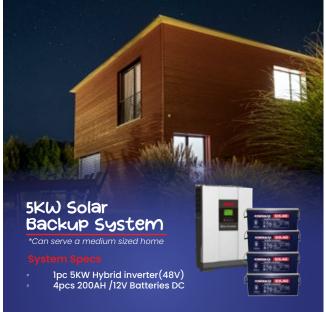

## **Home Backups Solutions**

#### 5KW Solar Backup System \*Can serve a large sized fridge

#### System Specs Ipc 5KW Hybrid inverter (48V) 8pcs 200AH /12V Batteries DC

-