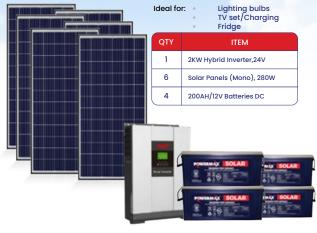

#### 2KW Solar System

 Image: Constraint of the state of the s

➡~We light the World