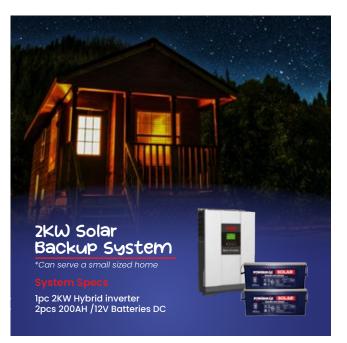

s**







#### 2KW Solar System



 Image: Constraint of the state of the s





➡~We light the World



## **Solar Water Heating Solutions Accessories**





5KW Solar System

Ideal for:

1

6

4

Lighting bulbs TV set/Charging

Booster pump Fridge

ITEM

5KW Hybrid Inverter.48V

200AH/12V Batteries DC

Solar Panels (Mono), 400W

 Sku Solar System

 Ideal for:
 .
 Lighting bulbs

 0
 TV set/charging
 Booster pump

 0
 Roster pump
 Pride

 1
 5kW Hybrid Inverter,48V
 12
 Solar Panels (Mono), 340W

 8
 200AH/12V Batteries DC
 Externa to the second secon

 Skill Solar System

 Market Signal

 Signal

<t





page

## **Home Backups Solutions**

#### 5KW Solar Backup System \*Can serve a large sized fridge

#### System Specs Ipc 5KW Hybrid inverter (48V) 8pcs 200AH /12V Batteries DC





-









#### Contact

- 0739 990 014
- └── digital@powermaxea.com
- www.powermaxea.com

## **Our Branches**



Spur Mall, Ruiru Thika Rd, Exit 12/13



Central Park Hotel Building Sheikh Karume Rd



Backmart Duruma Rd, Nyamakima



PDL Building, Marteve Duruma Rd, Nyamakima



PDL Shop Duruma Rd, Nyamakima



Mansion Building, Mombasa Msanifu Kombo Rd