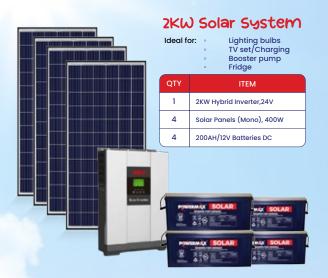

#### 2KW Solar System

 Image: Constraint of the state of the s

➡~We light the World