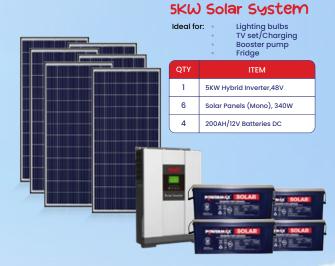

## **Solar Water Heating Solutions Accessories**

5KW Solar System

Ideal for:

1

6

4

Lighting bulbs TV set/Charging

Booster pump Fridge

ITEM

5KW Hybrid Inverter.48V

200AH/12V Batteries DC

Solar Panels (Mono), 400W

 Sku Solar System

 Ideal for:
 .
 Lighting bulbs

 0
 TV set/charging
 Booster pump

 0
 Roster pump
 Pride

 1
 5kW Hybrid Inverter,48V
 12
 Solar Panels (Mono), 340W

 8
 200AH/12V Batteries DC
 Externa to the second secon

 Skill Solar System

 Market Signal

 Signal

<t

page